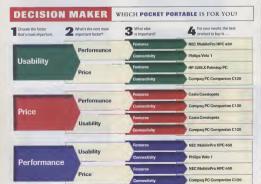

#### **Decision Maker**

Which server should you buy? What's the best color printer? You'll find answers to these questions and more in our exclusive A-List (page 51), wit

INFRA

questions and more in our exclusive A-List (page 51), with editors' top picks in 100 key hardware, software, and Internet product categories.